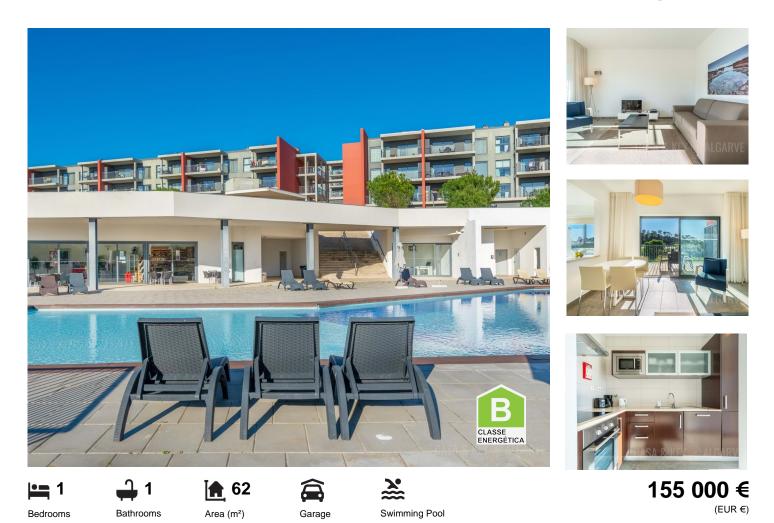

## Hotel-Managed T1 Ground Floor Apartment for Sale near Portimao Race Track

Experience the epitome of convenience and luxury with these meticulously managed, move-in-ready 1, 2, and 3 bedroom residences nestled adjacent to the Autódromo Internacional do Algarve Racetrack in Portimão.

Delivered fully furnished, this ground-floor one-bedroom apartment encompasses a commodious

Indulge in the array of amenities just moments from your doorstep, including a sprawling outdoor swimming pool, a heated indoor pool, a state-of-the-art gym, a rejuvenating sauna, a pampering spa, and an inviting bar and restaurant. As a privileged resident, enjoy exclusive discounts on designated services.