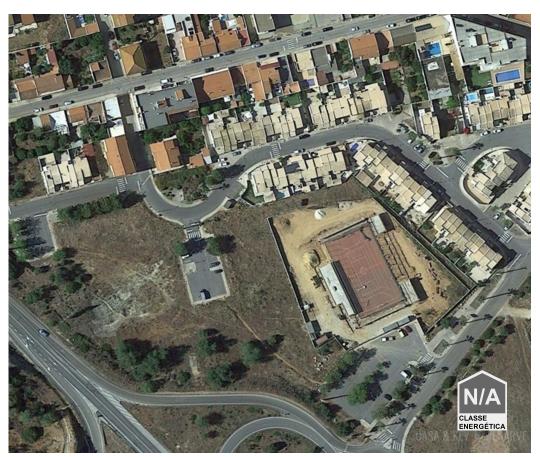

## 5 Approved Residential Land Plots in Tunes, Silves, Algarve

These five land plots, fully approved and ready for development, present the perfect opportunity for constructing collective housing. You'll have the potential to create a total of 24 apartments, including 4 one-bedroom (T1), 8 two-bedroom (T2), and 12 three-bedroom (T3) units, all complemented by 25 parking spaces in the basement and a delightful swimming pool/children's playground area.

Furthermore, this urbanization is conveniently located near the Tunes sports complex and offers excellent access to major roads like those leading to Lisbon and Faro. Don't miss out on this extraordinary investment opportunity! Contact us to discover this property.