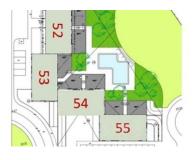

Here's a brief overview of the individual lots:

\*\*Lot 52\*\*: This 391 m2 land parcel allows for the construction of 1 T1, 2 T2, and 3 T3 apartments, along with 6 basement car parks. The building spans 3 floors above the threshold level and 1 below, offering a deployment area of 220 m2 and a construction area of 775 m2.

\*\*Lot 53\*\*: With an area of 445.60 m2, Lot 53 permits the creation of 1 T1, 2 T2, and 3 T3

<sup>1</sup> (Call to national fixed network) | <sup>2</sup> (Call to national mobile network)

apartments, along with 6 basement car parks. The building layout mirrors Lot 52, with a deployment area of 220 m2 and a construction area of 745 m2.

- \*\*Lot 54\*\*: This 465.60 m2 lot allows for the construction of 1 T1, 2 T2, and 3 T3 apartments, plus 6 basement car parks. The building layout is consistent with Lots 52 and 53, featuring a deployment area of 220 m2 and a construction area of 745 m2.
- \*\*Lot 55\*\*: With an area of 484.50 m2, Lot 55 enables the construction of 1 T1, 2 T2, and 3 T3 apartments, as well as 7 basement car parks. Just like the previous lots, it comprises 3 floors above the threshold and 1 below, with a deployment area of 220 m2 and a construction area of 745 m2.
- \*\*Lot 56\*\*: This 833 m2 lot is reserved for green space and private amenities, perfect for the creation of a swimming pool/playground area. The project includes one floor above the threshold, a deployment area of 100 m2, and a construction area of 30 m2.