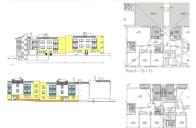

Here's a brief overview of the individual lots:

\*\*Lot 52\*\*: This 391 m2 land parcel allows for the construction of 1 T1, 2 T2, and 3 T3 apartments, along with 6 basement car parks. The building spans 3 floors above the threshold level and 1 below, offering a deployment area of 220 m2 and a construction area of 775 m2.

\*\*Lot 53\*\*: With an area of 445.60 m2, Lot 53 permits the creation of 1 T1, 2 T2, and 3 T3

<sup>1</sup> (Call to national fixed network) | <sup>2</sup> (Call to national mobile network)

apartments, along with 6 basement car parks. The building layout mirrors Lot 52, with a deployment area of 220 m2 and a construction area of 745 m2.

- \*\*Lot 54\*\*: This 465.60 m2 lot allows for the construction of 1 T1, 2 T2, and 3 T3 apartments, plus 6 basement car parks. The building layout is consistent with Lots 52 and 53, featuring a deployment area of 220 m2 and a construction area of 745 m2.
- \*\*Lot 55\*\*: With an area of 484.50 m2, Lot 55 enables the construction of 1 T1, 2 T2, and 3 T3 apartments, as well as 7 basement car parks. Just like the previous lots, it comprises 3 floors above the threshold and 1 below, with a deployment area of 220 m2 and a construction area of 745 m2.
- \*\*Lot 56\*\*: This 833 m2 lot is reserved for green space and private amenities, perfect for the creation of a swimming pool/playground area. The project includes one floor above the threshold, a deployment area of 100 m2, and a construction area of 30 m2.