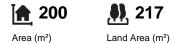

## 217 Square Meter Land For Sale In Lagos

217 Square Meter Land For Sale In Lagos located in Burgau at walking distance to the beach. The plot has the possibility of constructing a 2-storey, 2-bedroom villa, up to 200 m<sup>2</sup> with the possibility of a small pool. This is a perfect place for your new holiday home, investment property or even permanently.