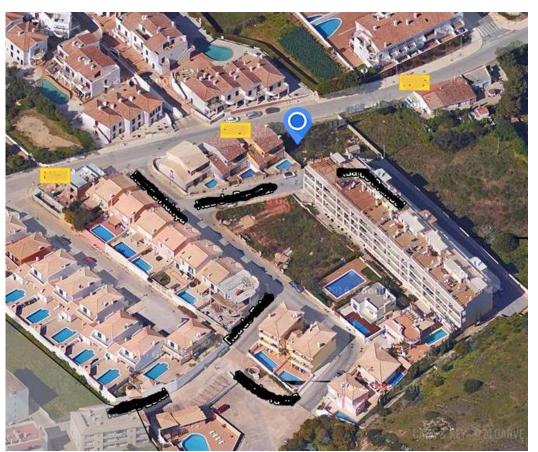

## 217 Square Meter Land For Sale In Lagos

217 Square Meter Land For Sale In Lagos located in Burgau at walking distance to the beach. The plot has the possibility of constructing a 2-storey, 2-bedroom villa, up to 200 m<sup>2</sup> with the possibility of a small pool. This is a perfect place for your new holiday home, investment property or even permanently.

Burgau is a charming fishing village between Lagos and Sagres. This peaceful town is a low-key escape for tourists who want peace and tranquillity, especially in the off-season. Such as the rest of the Algarve, you will find a breathtaking beach with cliffs, bars and restaurants.