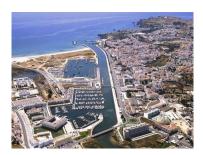

## São Gonçalo de Lagos - Land

900

Area (m²)

**1613** 

Land Area (m²)

1 100 000 €

(EUR €)

## Prime Development Land for Sale in Lagos – Exceptional Investment Potential

Nestled in the heart of the Algarve, this premium development land in Lagos offers an incredible investment opportunity for those looking to build in one of Portugal's most sought-after regions. With ample space and a strategic location, this plot is ideal for residential or commercial development, catering to the region's growing demand for high-quality properties.