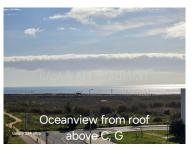

Each apartment in the building enjoys private rooftop access via elevator. This unit's exclusive rooftop terrace comes wind-protected with glass panels and includes a built-in barbecue, with space to add a jacuzzi or outdoor lounge area — a tranquil escape with total privacy above the residence.

Surrounding Views

 Views: Sea views, City view, Pool view, Urbanization view, Garden view

Armoured door

Condominium

• Electric garage gate

Luxury Apartment

• Near: Beach, Shopping, Restaurants, City, Pharmacy, Public Transport