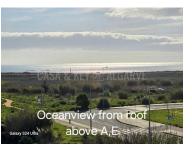

Each apartment in the building enjoys private rooftop access via elevator. This unit's exclusive rooftop terrace comes wind-protected with glass panels and includes a built-in barbecue, with space to add a jacuzzi or outdoor lounge area — a tranquil escape with total privacy above the residence.

Surrounding Views

 Views: Sea views, City view, Pool view, Urbanization view, Garden view

Armoured door

Condominium

• Electric garage gate

Luxury Apartment

• Near: Beach, Shopping, Restaurants, City, Pharmacy, Public Transport