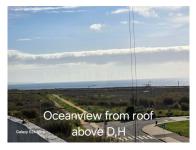

Each apartment in the building enjoys private rooftop access via elevator. This unit's exclusive rooftop terrace comes wind-protected with glass panels and includes a built-in barbecue, with space to add a jacuzzi or outdoor lounge area — a tranquil escape with total privacy above the residence.

Surrounding Views

 Views: Sea views, City view, Pool view, Urbanization view, Garden view

Armoured door

Condominium

• Electric garage gate

Luxury Apartment

• Near: Beach, Shopping, Restaurants, City, Pharmacy, Public Transport